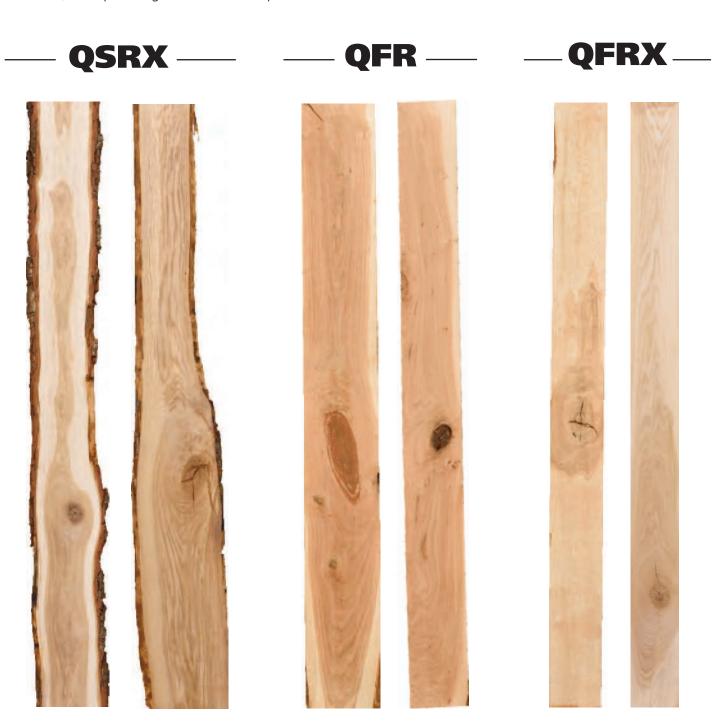

# Sapwood:

- Sapwood allowed on edges.
- The letter X is added if the sapwood exceeds the accepted limit, which means if the width without sapwood is lower than 100 mm or when sapwood is present on a full face of the lumber.

# Four possible types:

- QSR Selected boards un-edged or with one side edged.
- QFR Square-edged lumber.
- QSRX Selected boards un-edged or with one side edged with sapwood allowed without limitation.
- QFRX Square-edged lumber with sapwood allowed without limitation