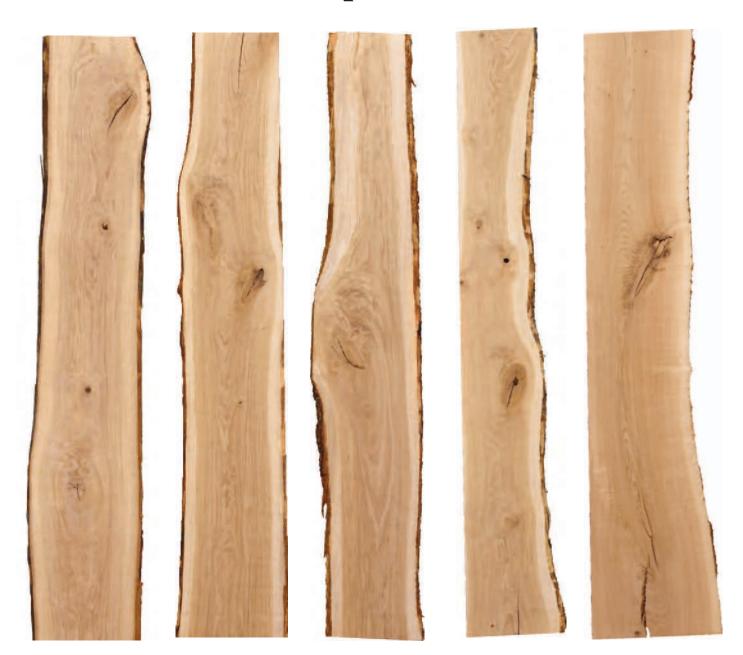

Grade QSR - QFR

### **Grade definition:**

This grading is complimentary to the already existing European classifications (EN 975-1).

The grade QSR & QFR applies to boards with good potential processing yield which have a feature to be removed (e.g. large knot, rot, etc.).

The user will process these boards (edging and cut to length) to produce lumber equivalent to quality QS2 and better.

QSR refers to selected (un-edged) boards and boards with one side edged: QFR for square-edged lumber.

# **Regarding features:**

- Reference face: small face.
- One single removable feature per 2m length, with a tolerance of two features on maximum 25% of the boards.
- Features at ends of boards, no longer than 15% of the length, are accepted on 20% of the boards.
- Heart is allowed with reduction.

# Sapwood:

- Sapwood allowed on edges.
- The letter X is added if the sapwood exceeds the accepted limit, which means if the width without sapwood is lower than 100 mm or when sapwood is present on a full face of the lumber.