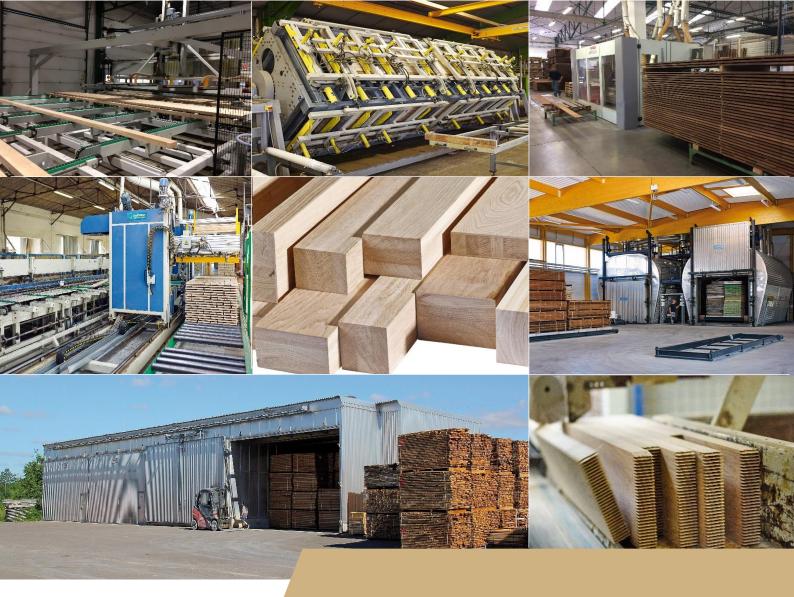

### Experts in wood

With more than 134 years of experience, the Ducerf Group now has more than 190 employees in 6 production sites.

The wood is considered as a whole, from the 1st transformation with more than 50,000 m3 of processed logs to the 2nd transformation which produces more than 14,500 m3 each year.

### Tools and technologies

A flexible production tool to meet specific demands.

A continuous investment policy to stay ahead in a changing market.

### Service

Very high reactivity thanks to large production capacities. An expert team in international flow management