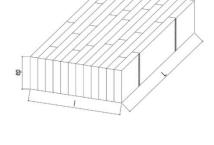

### Gluing

We assembly several solid or finger- jointed lamellas together in order to get a thicker size

### Several constructions are possible:

Solid scantlings (DDD), mixed construction (DKD) or Finger jointed (KKK) this products will allow an optimal cost depending on final product use.

We also produce finger jointed panels, solid wood panels...

- Sizes:
  - o Thickness from 20 to 155 mm
  - o Width from 30 to 1200 mm
  - o Length from 600 to 6000 mm
- D3 or D4 gluing
- CTB LCA certification for external use (subject to specie and dimension)