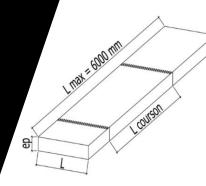

### **FINGER JOINTING**

Finger jointing will allow to finger joint small elements or wood falls in long lengths.

Finger-jointed on the length, this process allow to cut defects in order to get an homogen quality..

Solid wood lamellas finger-jointed are with irregulars joints in length

### **Contracting job:**

- Length finger joint from elements from 250 mm to 950 mm in lamella 6000 mm (up to 7000 mm on special request)
- Sizes:
  - o thickness from 21 mm to 90 mm
  - o width up to 180 mm
- D4 or PU gluing
- joints from 11 mm to 15 mm depending on applications
- Moisture contents 12 +-2 % for standard gluing D4 up to 20 % +-2 % for PU
- Dimension tolerances before gluing thickness +- 2/10mm width +-30/10 mm