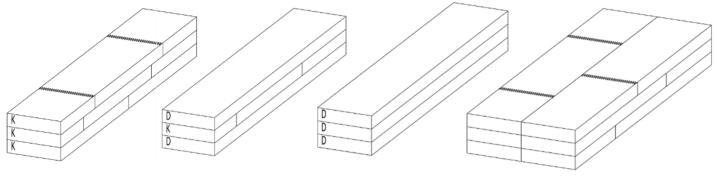

### Several constructions are possible:

Solid scantlings (DDD), mixed construction (DKD) or Finger jointed (KKK) this products will allow an optimal cost depending on final product use.

We also produce finger jointed panels, solid wood panels...