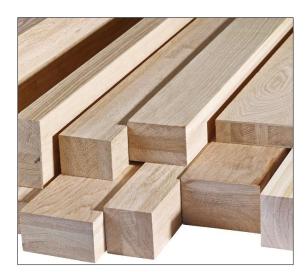

### **Contracting job:**

- Length finger joint from elements from 250 mm to 950 mm in lamella 6000 mm (up to 7000 mm on special request)
- Sizes:
  - o thickness from 21 mm to 90 mm
  - o width up to 180 mm
- D4 or PU gluing
- joints from 11 mm to 15 mm depending on applications
- Moisture contents 12 +-2 % for standard gluing D4 up to 20 % +-2 % for PU
- Dimension tolerances before gluing thickness +- 2/10mm width +-30/10 mm

- Sizes:
  - o Thickness from 20 to 155 mm
  - o Width from 30 to 1200 mm
  - o Length from 600 to 6000 mm
- D3 or D4 gluing
- CTB LCA certification for external use (subject to specie and dimension)