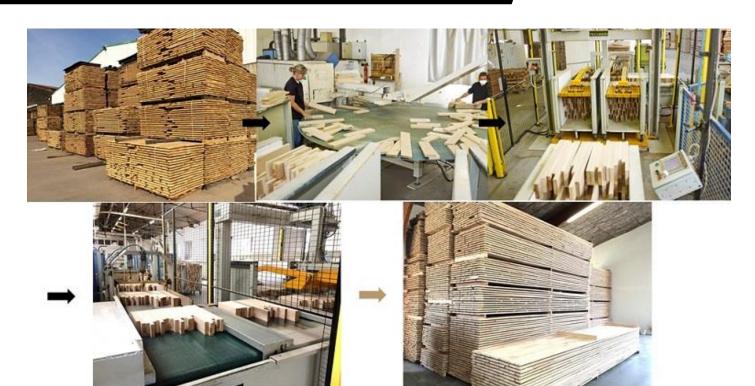

## Finger jointing of wood...

### **FINGER JOINTING**

Finger jointing will allow to finger joint small elements or wood falls in long lengths.

Finger-jointed on the length, this process allow to cut defects in order to get an homogen quality..