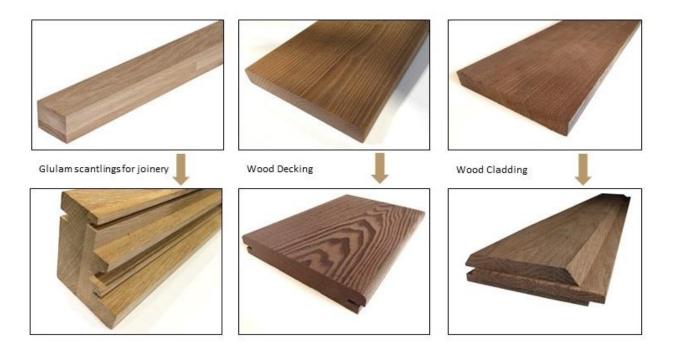

# Planing - profiling - cut to accurate dimension

This process will give the final accurate form to the product.

Depending on profil request, specific tools are installed in our moulder in order to get accurate production.

We study all demands.

We can offer ends tongues and grooves on specific production (decking and cladding for example ) without any break line.

### **PLANING**

- 4 faces planed or profiled
- Dimension:
  - o Thickness up to 120 mm
  - o Width up to 230 mm
  - o Length from 500 to 6000 mm

### **TENONING**

- Specific ends tongue and groove
- Dimension:
  - o Thick up to 90 mm
  - o Length from 800 to 6000 mm

At Ducerf, wood is considered holistically, together with all its applications.

The group carries out the first and second transformation of various hardwood species, and mostly oak timber.